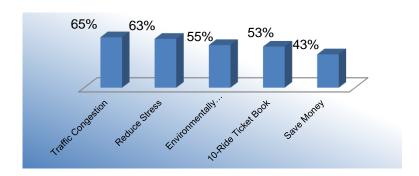

# 36 Commuting Solutions | US 36 Congestion Mitigation Program Status Report February 2017

| <b>Top Reason for Participating</b> |     |  |
|-------------------------------------|-----|--|
| Traffic Congestion                  | 65% |  |
| Reduce Stress                       | 63% |  |
| Environmentally                     |     |  |
| Friendly                            | 55% |  |
| 10-Ride Ticket                      |     |  |
| Book                                | 53% |  |
| Save Money                          | 43% |  |