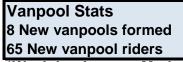

Drive alone rates decrease; bus, carpool, vanpool increase appreciably after incentive is received.

- Eight new vanpools started
- 65 new vanpool riders added
- 1,143 MWTG applications confirmed\*

<sup>\*</sup>Registered with DRCOG MWTG rideshare program