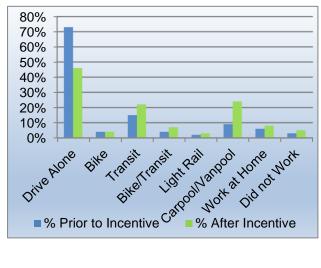

## Pre vs. Post Participant Survey Results

Commute alone weekday before receiving incentive 73%

Commute alone weekday after receiving incentive 46%

Current surveys indicate the program is resulting in a 37 percent reduction in drive alone trips.

#### Carpool Stats

184 people have recieved carpool incentives \$13,395 total incentives distributed to date

\*Weekday Average Mode Use: Before incentive is received vs. after incentive is received

\*Please note when people complete the survey they are able to select more than one reason for participating, this is why the % does not add to 100.

|                 | % Prior to | % After   |
|-----------------|------------|-----------|
| Mode            | Incentive  | Incentive |
| Drive Alone     | 73%        | 46%       |
| Bike            | 4%         | 4%        |
| Transit         | 15%        | 22%       |
| Bike/Transit    | 4%         | 7%        |
| Light Rail      | 2%         | 3%        |
| Carpool/Vanpool | 9%         | 24%       |
| Work at Home    | 6%         | 8%        |
| Did not Work    | 3%         | 5%        |

Drive alone rates decrease; bus, carpool, vanpool increase appreciably after incentive is received.

- Eight new vanpools started
- 65 new vanpool riders added
- 1,143 MWTG applications confirmed\*

<sup>\*</sup>Registered with DRCOG MWTG rideshare program