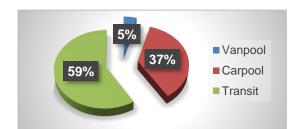

<sup>\*\*</sup> Program exceeded goal June 2016

| Completed Applications |      |     |  |  |
|------------------------|------|-----|--|--|
| Vanpool                | 65   | 5%  |  |  |
| Carpool                | 528  | 37% |  |  |
| Transit                | 848  | 59% |  |  |
| Total*                 | 1441 |     |  |  |

<sup>\*</sup>Completed the application